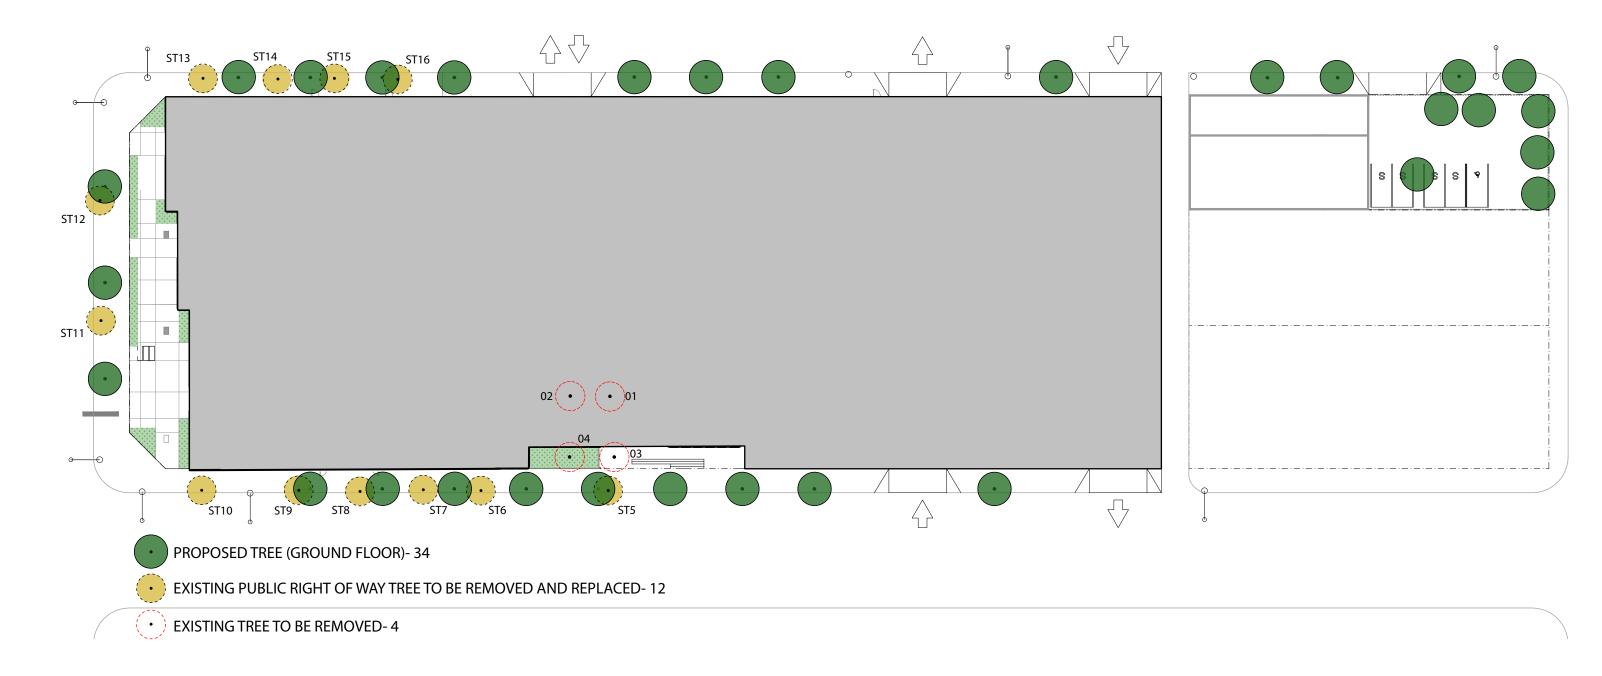

## **EXISTING TREES**

| TREE # | ACTION  | LOCATION          | PROTECTED |
|--------|---------|-------------------|-----------|
| 01     | REMOVE  | WITHIN PROPERTY   | NO        |
| 02     | REMOVE  | WITHIN PROPERTY   | NO        |
| 03     | REMOVE  | WITHIN PROPERTY   | NO        |
| 04     | REMOVE  | WITHIN PROPERTY   | NO        |
| ST5    | REPLACE | WITHIN PUBLIC ROW | NO        |
| ST6    | REPLACE | WITHIN PUBLIC ROW | NO        |
| ST7    | REPLACE | WITHIN PUBLIC ROW | NO        |
| ST8    | REPLACE | WITHIN PUBLIC ROW | NO        |
| ST9    | REPLACE | WITHIN PUBLIC ROW | NO        |
| ST10   | REPLACE | WITHIN PUBLIC ROW | NO        |
| ST11   | REPLACE | WITHIN PUBLIC ROW | NO        |

| TREE # | ACTION  | LOCATION          | PROTECTED |
|--------|---------|-------------------|-----------|
| ST12   | REPLACE | WITHIN PUBLIC ROW | NO        |
| ST13   | REPLACE | WITHIN PUBLIC ROW | NO        |
| ST14   | REPLACE | WITHIN PUBLIC ROW | NO        |
| ST15   | REPLACE | WITHIN PUBLIC ROW | NO        |
| ST16   | REPLACE | WITHIN PUBLIC ROW | NO        |

STREET TREES REMOVED: 12 STREET TREES TO BE REPLACED (2:1): 24 ON SITE TREES REMOVED: 4 ONSITE TREES TO BE REPLACED (1:1): 4 PROPOSED PARKING TREES (1:4): 2

REQUIRED TREES: 30 PROPOSED TREES ON GROUND LEVEL: 30

**ROW= RIGHT OF WAY** 